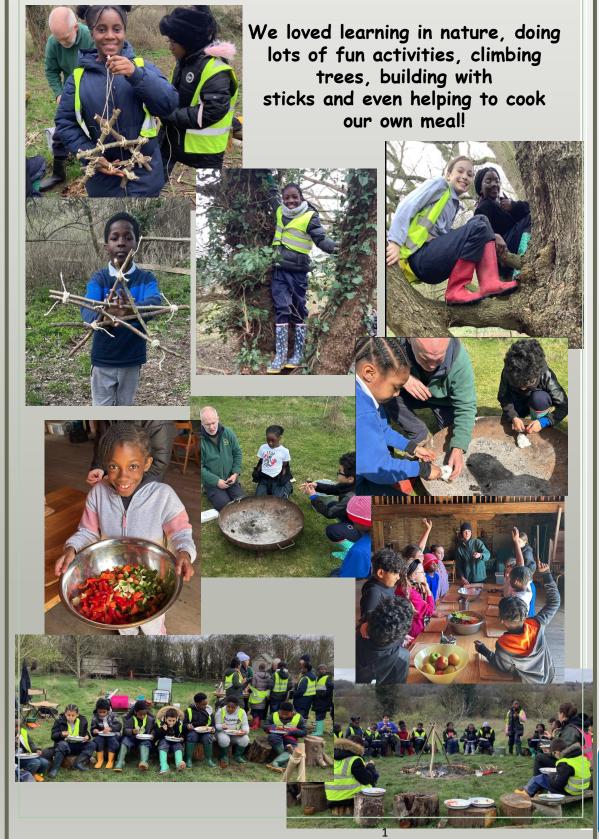

# The Garden Classroom in Shoreham Kent

Year 4, 5 & 6 had an amazing time on their class trips to Shoreham in Kent.