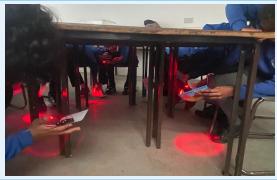

# YEAR 4

In Year 4, we visited The Soane Centre, where we built on our prior knowledge of electricity.

We created our own circuits using LED lights, wires and batteries.

It's was so much fun and we learned so many new things.