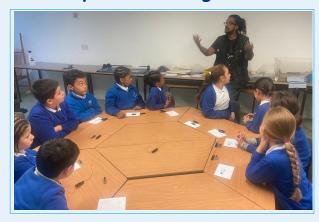

# YEAR 4

In Year 4, we visited The Soane Centre, where we built on our prior knowledge of electricity.

We created our own circuits using LED lights, wires and batteries.

It's was so much fun and we learned so many new things.