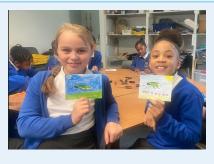

# YEAR 4

In Year 4, we visited The Soane Centre, where we built on our prior knowledge of electricity.

We created our own circuits using LED lights, wires and batteries.

It's was so much fun and we learned so many new things.