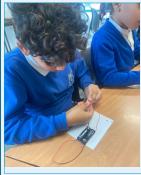

# YEAR 4

In Year 4, we visited The Soane Centre, where we built on our prior knowledge of electricity.

We created our own circuits using LED lights, wires and batteries.

It's was so much fun and we learned so many new things.