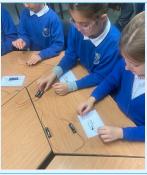

# YEAR 4

In Year 4, we visited The Soane Centre, where we built on our prior knowledge of electricity.

We created our own circuits using LED lights, wires and batteries.

It's was so much fun and we learned so many new things.